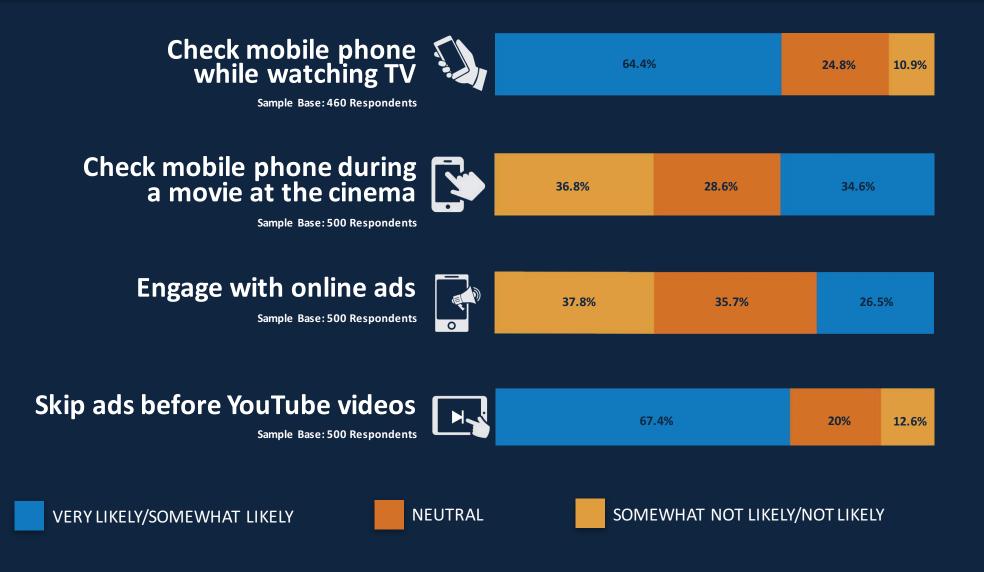

## Likeability to do the Following:



## Likeability to do the Following:



# Top 10 On-screen Ads Recalled – Industries



**Food and Beverage** 



**Telecommunications** 



Automobiles and Services



Fashion
And Clothing



Electronics and Electricals,
Communications



**Restaurants and Cafes** 



Banking, Finance
And Insurance



Amusement, Recreation and Leisure



Properties and Real Estate



Healthcare, Medical and Hospitals

<sup>•</sup> Please Note: This was a multiple choice question

#### Top Paid On-screen Ads Recalled – Brands

























CHEVROLET





































<sup>•</sup> Please Note: A majority of the brands featured above have run 45 sec. or more cinema commercials with Motivate Val Morgan

#### Top Off-screen Ads Recalled – Brands















DYLAN BLUE









<sup>·</sup> Please Note: Off-screen c