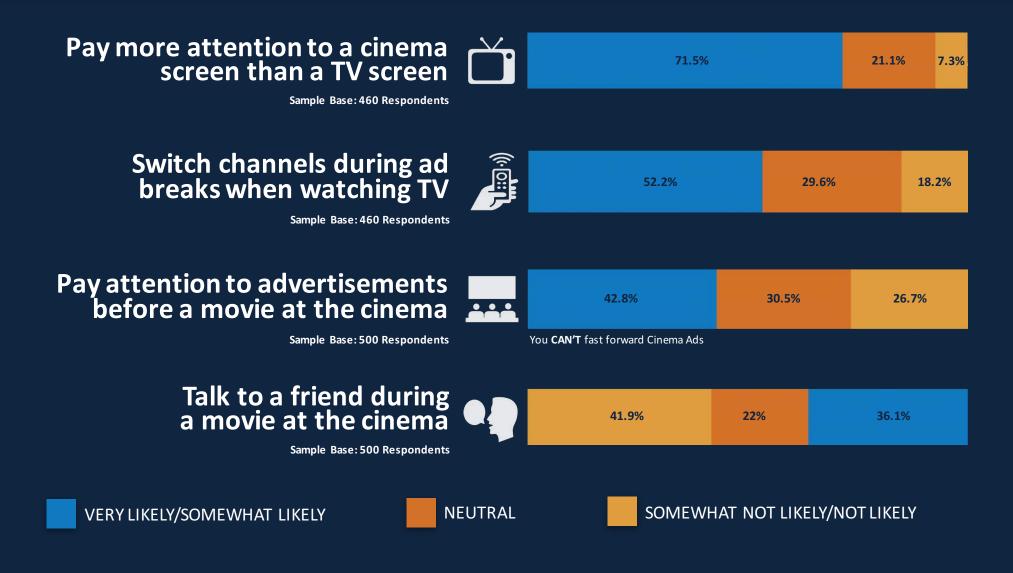

## Likeability to do the Following:



## Likeability to do the Following:



# Top 10 On-screen Ads Recalled – Industries



**Food and Beverage** 



**Telecommunications** 



Automobiles and Services



Fashion
And Clothing



Electronics and Electricals,
Communications



**Restaurants and Cafes** 



Banking, Finance
And Insurance



Amusement, Recreation and Leisure



Properties and Real Estate



Healthcare, Medical and Hospitals

<sup>•</sup> Please Note: This was a multiple choice question

#### Top Paid On-screen Ads Recalled – Brands

























CHEVROLET





































<sup>•</sup> Please Note: A majority of the brands featured above have run 45 sec. or more cinema commercials with Motivate Val Morgan

#### Top Off-screen Ads Recalled – Brands















DYLAN BLUE