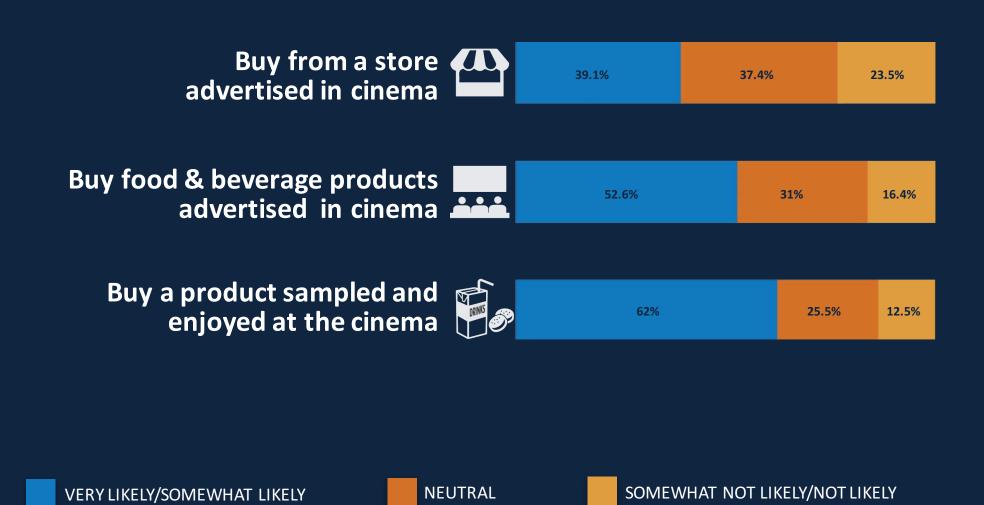

les and Services



Fashion
And Clothing



Electronics and Electricals,
Communications



**Restaurants and Cafes** 



Banking, Finance
And Insurance



Amusement, Recreation and Leisure



Properties and Real Estate



Healthcare, Medical and Hospitals

<sup>•</sup> Please Note: This was a multiple choice question

#### Top Paid On-screen Ads Recalled – Brands

























CHEVROLET





































<sup>•</sup> Please Note: A majority of the brands featured above have run 45 sec. or more cinema commercials with Motivate Val Morgan

#### Top Off-screen Ads Recalled – Brands















DYLAN BLUE









<sup>·</sup> Please Note: Off-screen cinema advertising include product activations, sampling and foyer stands

## Likeability to do the Following: