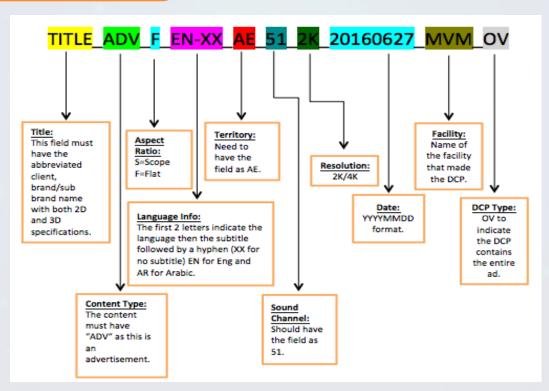

# COMPOSITION PLAYLISTS [CPLs] MUST COMPLY WITH THE DIGITAL CINEMA TITLE NAMING CONVENTION

The below describes the naming convention for the Content Title Text and Annotation Text fields in a Composition Playlist (CPL) for all Digital Cinema Packages (DCP).

The most significant information about the DCP is contained in the first 40 characters of the CPL text fields, to accommodate certain digital cinema servers with limited user interface character displays.

Additional information is included for servers that can display more than 40 characters.

The title name must appear in the Content Title Text field and it may appear in the Annotation Text field.

Underscores separate each field of information in the title name. Hyphens can be used to separate words or parts within a field.

No blank spaces are to be used. Generally, upper case letters are used, with lower case letters used in specific instances as described below.

# DCP TITLE REQUIREMENTS

### **Incorrectly Named DCP:**

- Client\_brand\_ENG-15secs
- Client\_04\_1\_dcp

### **Correctly Named DCP:**

- Client\_Brand\_ADV\_F\_EN\_AE\_51\_2K\_20160108\_IOP\_OV
- Client\_Brand\_ADV-1\_F\_AR-EN\_INT-G\_20\_2K\_20160608\_SMPTE\_OV