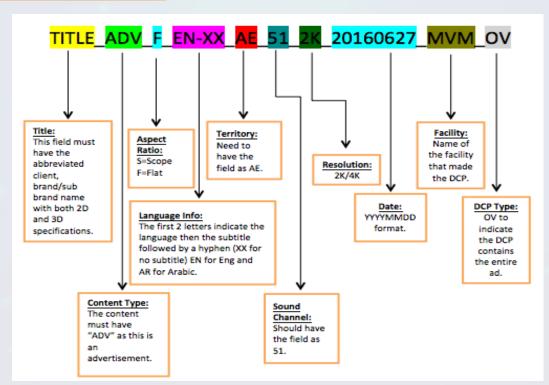

#### COMPOSITION PLAYLISTS [CPLs] MUST COMPLY WITH THE DIGITAL CINEMA TITLE NAMING CONVENTION

The below describes the naming convention for the Content Title Text and Annotation Text fields in a Composition Playlist (CPL) for all Digital Cinema Packages (DCP).

The most significant information about the DCP is contained in the first 40 characters of the CPL text fields, to accommodate certain digital cinema servers with limited user interface character displays.

Additional information is included for servers that can display more than 40 characters.

The title name must appear in the Content Title Text field and it may appear in the Annotation Text field.

Underscores separate each field of information in the title name. Hyphens can be used to separate words or parts within a field.

No blank spaces are to be used. Generally, upper case letters are used, with lower case letters used in specific instances as described below.

#### DCP TITLE REQUIREMENTS

#### **Incorrectly Named DCP:**

- Client\_brand\_ENG-15secs
- Client\_04\_1\_dcp

#### Correctly Named DCP:

- Client\_Brand\_ADV\_F\_EN\_AE\_51\_2K\_20160108\_IOP\_OV
- Client\_Brand\_ADV-1\_F\_AR-EN\_INT-G\_20\_2K\_20160608\_SMPTE\_OV