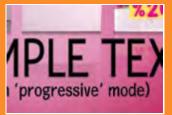

#### Guidelines

Text and graphics must be within the 'safe title' area. Outside of the 'safe action area' has the risk to be cropped during projection.

The entire commercial including text & graphics must not be rendered in 'interlaced/field' mode. The commercial must be rendered in 'progressive/frame' mode.