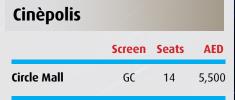

#### Dubai

|             | Screen      | Seats              | AED    |
|-------------|-------------|--------------------|--------|
| Circle Mall | 1+GC        | 120                | 13,750 |
|             | 3           | 45                 | 3,850  |
|             | 4           | 79                 | 6,050  |
|             | 5           | 66                 | 4,950  |
|             | Follow an E | nglish Blockbuster | 10,375 |
|             | Follo       | w an English Movie | 8,300  |
|             | Follow an A | Asian/Arabic Movie | 5,000  |

#### CINEPOLIS

GC - Gold Class